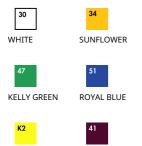

BLACK

ΖU

AZURE BLUE

## **Care Instructions**



## **Colourways:**

YELLOW

GL

LIGHT GRAPHITE LIME



BURGUNDY





## **SOFSPUN® T**

Mens - 61-412-0

## MENS LADIES KIDS GIRLS

- 100% cotton\* \*Heather Grey 97% cotton, 3% polyester
- White 160gm/m<sup>2</sup> Colour – 165gm/m<sup>2</sup>
- 🖳 S 5XL 4XL & 5XL available in White, Black, Navy and Heather Grey only



(36 sizes 3XL-5XL)

- Innovative Sofspun® fabric with a super soft feel
- Fashion fit for a retail look
- Crew neck with cotton/LYCRA® rib and single needle stitching
- Self-fabric shoulder to shoulder taping

| Sizes | Width* | Length** |
|-------|--------|----------|
| S     | 46     | 68.5     |
| М     | 48.5   | 71       |
| L     | 53.5   | 73.5     |
| XL    | 59     | 76       |
| 2XL   | 64     | 78.5     |
| 3XL   | 68.5   | 81       |
| 4XL   | 73     | 83.5     |
| 5XL   | 77.5   | 86       |
| Tol   | 2.5    | 2.