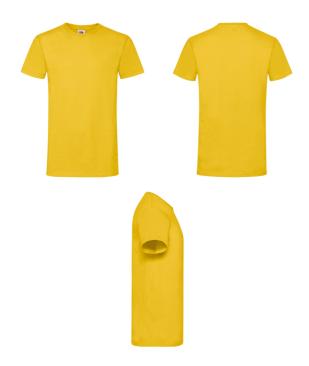

## **SOFSPUN® T**

Mens - 61-412-0

## MENS LADIES KIDS GIRLS

- 100% cotton\* \*Heather Grey 97% cotton, 3% polyester
- White 160gm/m<sup>2</sup> Colour – 165gm/m<sup>2</sup>
- 🖳 S 5XL 4XL & 5XL available in White, Black, Navy and Heather Grey only

(36 sizes 3XL-5XL)

- Innovative Sofspun® fabric with a super soft feel
- Fashion fit for a retail look
- Crew neck with cotton/LYCRA® rib and single needle stitching
- Self-fabric shoulder to shoulder taping